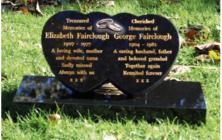

### **Memorial Stones**

Our collection of Memorial stones includes a variety of shapes, sizes, and finishes, each meticulously crafted to stand as a heartfelt tribute in their memory.

**Black Granite** 

**Yorkshire Stone** 

**Blue Pearl Granite** 

**Dark Grey Granite** 

**OUR MEMORIAL STONES & ACCOMPANIMENTS RANGE IS VAST AND VARIED.** IF YOU WOULD LIKE TO VIEW THE COMPLETE RANGE VISIT YOUR LOCAL DIGNITY BRANCH OR CONTACT US TODAY