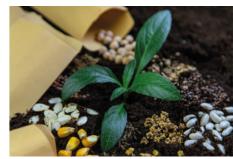

### **Scatter Seeds**

## Garden Memorials

Garden Memorials create peaceful outdoor spaces to honour those we have lost. These tranquil settings, often enhanced with plaques, markers and outside urns offer meaningful environments for reflection and remembrance, fostering a connection with nature.

### **About Biodegradable Urns**

We offer a variety of biodegradable urns to accommodate different preferences for laying ashes to rest.

Whether you choose burial, water placement, or nurturing new plant and tree life, we have an urn suitable for your needs. The Pura and Fuego urns are ideal for situations where interment may be delayed, as they can safely remain at home until ready for placement in water or soil.