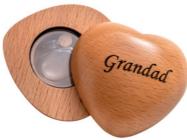

# **Home Memorials**

Home Memorials are special tributes for you to cherish and admire from the comfort of your home. From elegantly crafted urns to wooden hearts with chambers for ashes, a loved one can own a special place in your home.

### **Hearts for Ashes**

The Tribute Heart is designed to discreetly hold a tiny quantity of ashes, along with photos and other small mementos and can be personalised with engraving of motifs, messages and dates.