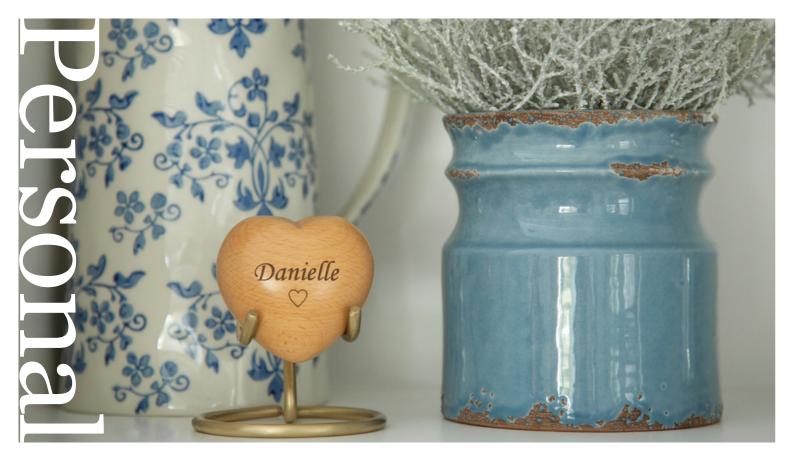

# **Urns and Caskets**

Whether you need an urn or casket for a burial, scattering or keeping at home, these sacred containers offer a final resting place to honour and preserve the ashes of loved ones.

#### **Individual Urns**

**Companion Urns** 

Keepsake Urns & Pebbles

Biodegradable Urns

A simple, yet high quality option available in various materials including traditional wood, where you can safely keep the ashes of your loved one.