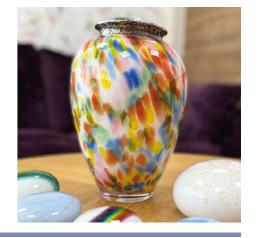

#### **Vases and Booksets**

Our Memorial vases provide a graceful way to display flowers, creating a beautiful focal point for reflection at any memorial site. Booksets provide a space for an inscription that reflects the individual, whether that be a detailed memory, a poem or personal message.