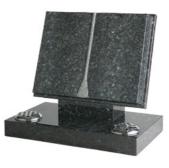

### **Tablets, Wedges & Desks**

Serving as grave markers and cremation containers these markers provide a lasting tribute and a place for family and friends to pay their respects.

**Desk Top Memorial** 

Wedge Memorial

**Cremation Tablet** 