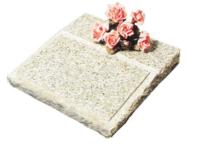

#### **Vases and Booksets**

Our Memorial vases provide a graceful way to display flowers, creating a beautiful focal point for reflection at any memorial site. Booksets provide a space for an inscription that reflects the individual, whether that be a detailed memory, a poem or personal message.

#### **Kerb Sets**

Create a tranquil resting place with our lawn memorials and kerb sets, designed to enrich burial plots with elegance and grace.

To find out more, contact our Memorial Specialists, Call us: **0808 189 6439** 