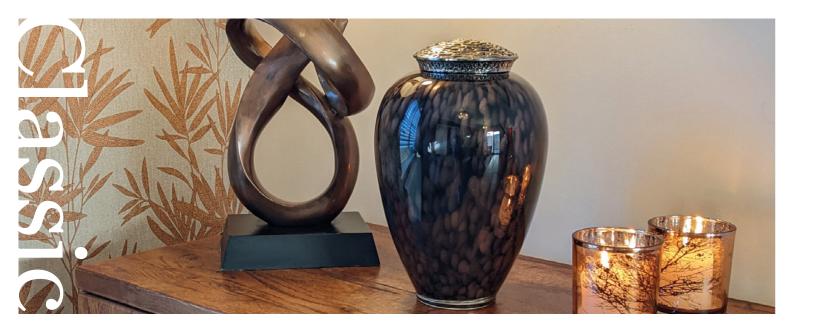

#### **CLASSIC MEMORIALS**

- Stone Memorials & Accompaniments
- Urns & Caskets
- Mausoleums

# **Urns and Caskets**

Whether you need an urn or casket for a burial, scattering or keeping at home, these sacred containers offer a final resting place to honour and preserve the ashes of loved ones.

With a variety of options available, in various materials and styles, there is something to suit all wishes, traditions and locations; from home, to garden and water.