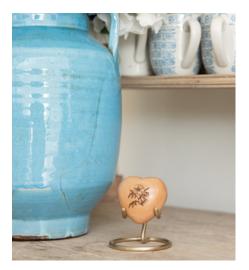

# **Home Memorials**

Home Memorials are special tributes for you to cherish and admire from the comfort of your home. From elegantly crafted urns to wooden hearts with chambers for ashes, a loved one can own a special place in your home.

### **Hearts for Ashes**

The Tribute Heart is designed to discreetly hold a tiny quantity of ashes, along with photos and other small mementos and can be personalised with engraving of motifs, messages and dates.