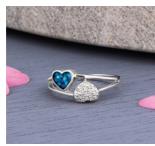

# Jewellery

Memorial jewellery serves as a cherished keepsake, allowing you to keep your loved one close, while the item becomes a tangible symbol of their memory.

There are various ways to craft jewellery tributes, as well as a variety of materials and colour choices, along with the option to personalise, making the piece completely unique.

### Rings