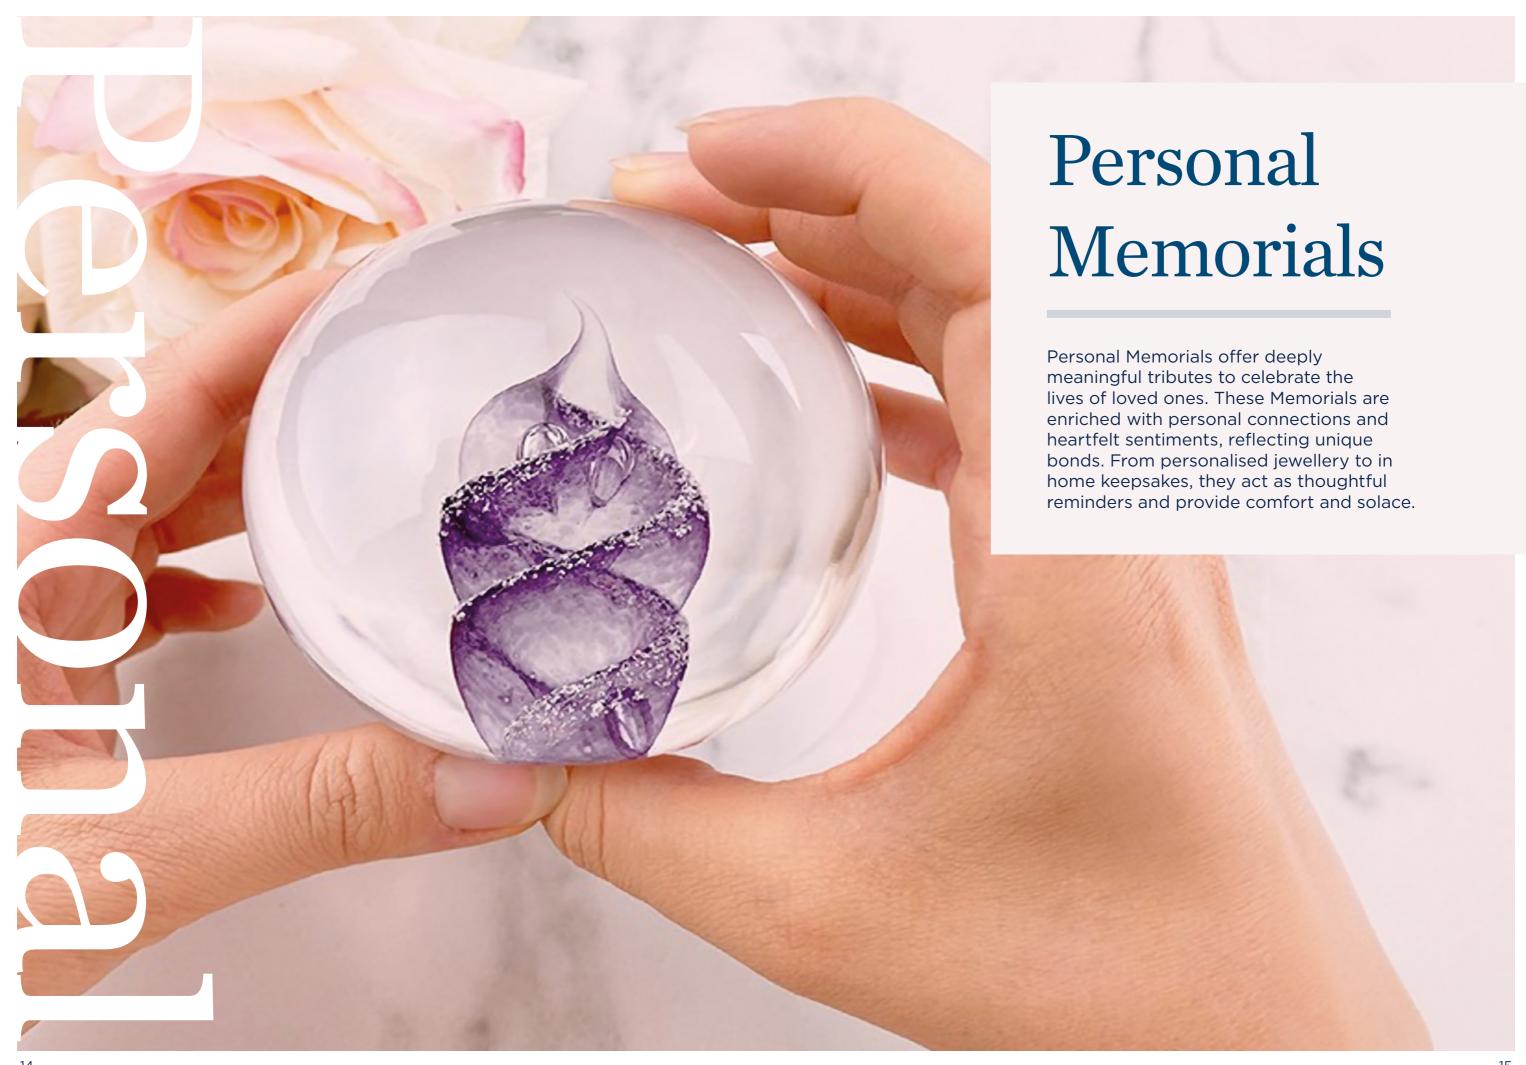

#### PERSONAL MEMORIALS

- Jewellery
- Home Memorials
- Garden Memorials

Personalisation

Support

WE'RE HERE TO SUPPORT YOU AND PROVIDE GUIDANCE EVERY STEP OF THE WAY.

We have created a diverse range of beautiful Memorials to ensure each individual is honoured in a way that truly reflects them. From **Classic Memorials** such as headstones and plaques, to **Personal Memorials** including jewellery and home keepsakes, we provide a comprehensive range of choices, with the option to customise and add personal inscriptions.