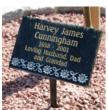

# Memorial Stones & Accompaniments

Explore our range of stone Memorials, where skilful craftsmanship meets heartfelt remembrance. From graceful Memorial stones and kerb sets to elegant plaques, we offer a diverse range of options to celebrate your loved one.

### **Memorial Stones**

Our collection of Memorial stones includes a variety of shapes, sizes, and finishes, each meticulously crafted to stand as a heartfelt tribute in their memory.

**Black Granite** 

**Yorkshire Stone** 

**Blue Pearl Granite** 

**Dark Grey Granite** 

**OUR MEMORIAL STONES & ACCOMPANIMENTS RANGE IS VAST AND VARIED.** IF YOU WOULD LIKE TO VIEW THE COMPLETE RANGE VISIT YOUR LOCAL DIGNITY BRANCH OR CONTACT US TODAY