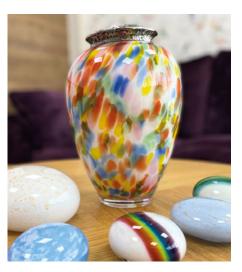

#### **Individual Urns**

**Companion Urns** 

Keepsake Urns & Pebbles

Biodegradable Urns

A simple, yet high quality option available in various materials including traditional wood, where you can safely keep the ashes of your loved one.