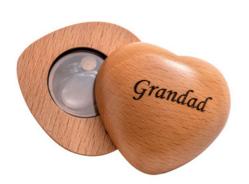

### **Hearts for Ashes**

The Tribute Heart is designed to discreetly hold a tiny quantity of ashes, along with photos and other small mementos and can be personalised with engraving of motifs, messages and dates.