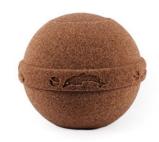

### **About Biodegradable Urns**

We offer a variety of biodegradable urns to accommodate different preferences for laying ashes to rest.

Whether you choose burial, water placement, or nurturing new plant and tree life, we have an urn suitable for your needs. The Pura and Fuego urns are ideal for situations where interment may be delayed, as they can safely remain at home until ready for placement in water or soil.