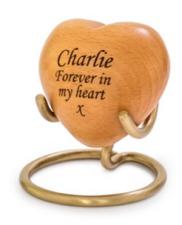

### **Hearts for Ashes**

The Tribute Heart is designed to discreetly hold a tiny quantity of ashes, along with photos and other small mementos and can be personalised with engraving of motifs, messages and dates.