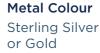

### **Hearts for Ashes**

The Tribute Heart is designed to discreetly hold a tiny quantity of ashes, along with photos and other small mementos and can be personalised with engraving of motifs, messages and dates.