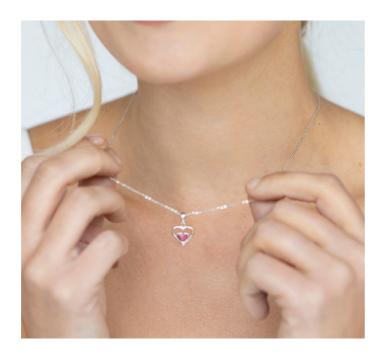

# Jewellery

Memorial jewellery serves as a cherished keepsake, allowing you to keep your loved one close, while the item becomes a tangible symbol of their memory.

There are various ways to craft jewellery tributes, as well as a variety of materials and colour choices, along with the option to personalise, making the piece completely unique.

### **Necklaces & Pendants**

- Charms are Pandora compatible
- Certain rings can be memorialised with the ashes of two loved ones and allows for two different coloured resins
- Earrings and certain rings cannot be engraved due to their size