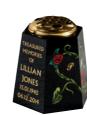

#### **Plaques**

Personalise your tribute with our selection of plaques, available in various materials and designs to suit your preferences.

# Personalise your Memorials

With the option to personalise most Memorials, we can help you to craft a Memorial which is truly reflective of your loved one.

From engraving a name and date to message inscriptions, there are a variety of options available to add extra special and unique touches to your Memorial.