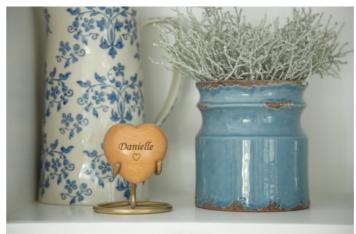

# **Home Memorials**

Home Memorials are special tributes for you to cherish and admire from the comfort of your home. From elegantly crafted urns to wooden hearts with chambers for ashes, a loved one can own a special place in your home.

### **Hearts for Ashes**

The Tribute Heart is designed to discreetly hold a tiny quantity of ashes, along with photos and other small mementos and can be personalised with engraving of motifs, messages and dates.