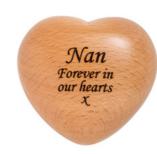

# **Home Memorials**

Home Memorials are special tributes for you to cherish and admire from the comfort of your home. From elegantly crafted urns to wooden hearts with chambers for ashes, a loved one can own a special place in your home.

### **Hearts for Ashes**

The Tribute Heart is designed to discreetly hold a tiny quantity of ashes, along with photos and other small mementos and can be personalised with engraving of motifs, messages and dates.