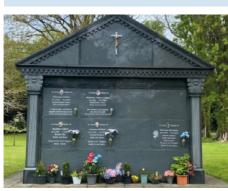

# Memorial Stones & Accompaniments

Explore our range of stone Memorials, where skilful craftsmanship meets heartfelt remembrance. From graceful Memorial stones and kerb sets to elegant plaques, we offer a diverse range of options to celebrate your loved one.

### **Memorial Stones**

Our collection of Memorial stones includes a variety of shapes, sizes, and finishes, each meticulously crafted to stand as a heartfelt tribute in their memory.

**Black Granite** 

# Accompaniments

Our range of Memorial statues, grave markers, photo plaques and ceramic flowers offers a sanctuary where beauty intertwines with remembrance. Each carefully crafted piece in our collection sits as a proud symbol of a loved one's memory.

#### **Statues**

Our Memorial statues, sculpted with care, stand as sentimental guardians of cherished memories, offering a peaceful tribute to your loved one's spirit.

#### **Grave Markers**

Simple yet dignified, our grave markers sit respectfully at the final resting place of your loved one.

#### **Plaques**

Personalise your tribute with our selection of plaques, available in various materials and designs to suit your preferences.

#### **Ceramic Flowers**

Carefully crafted, our ceramic flowers offer a timeless alternative to natural blooms, symbolising everlasting love and remembrance.

FOR MORE INFORMATION OR TO ORDER YOUR MEMORIAL VISIT YOUR LOCAL DIGNITY BRANCH OR CONTACT US TODAY