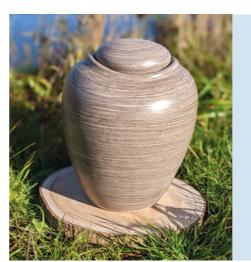

# **Urns and Caskets**

Whether you need an urn or casket for a burial, scattering or keeping at home, these sacred containers offer a final resting place to honour and preserve the ashes of loved ones.

#### **Individual Urns**

**Companion Urns** 

Keepsake Urns & Pebbles

Biodegradable Urns

A simple, yet high quality option available in various materials including traditional wood, where you can safely keep the ashes of your loved one.