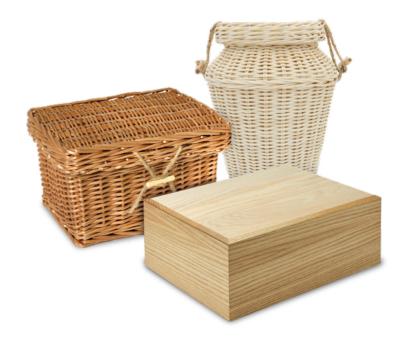

# **Urns and Caskets**

Whether you need an urn or casket for a burial, scattering or keeping at home, these sacred containers offer a final resting place to honour and preserve the ashes of loved ones.

With a variety of options available, in various materials and styles, there is something to suit all wishes, traditions and locations; from home, to garden and water.

#### **Individual Urns**

**Companion Urns** 

Keepsake Urns & Pebbles

Biodegradable Urns

A simple, yet high quality option available in various materials including traditional wood, where you can safely keep the ashes of your loved one.