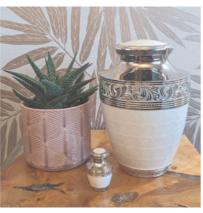

# **Urns and Caskets**

Whether you need an urn or casket for a burial, scattering or keeping at home, these sacred containers offer a final resting place to honour and preserve the ashes of loved ones.

With a variety of options available, in various materials and styles, there is something to suit all wishes, traditions and locations; from home, to garden and water.

#### **Individual Urns**

**Companion Urns** 

Keepsake Urns & Pebbles

Biodegradable Urns

A simple, yet high quality option available in various materials including traditional wood, where you can safely keep the ashes of your loved one.