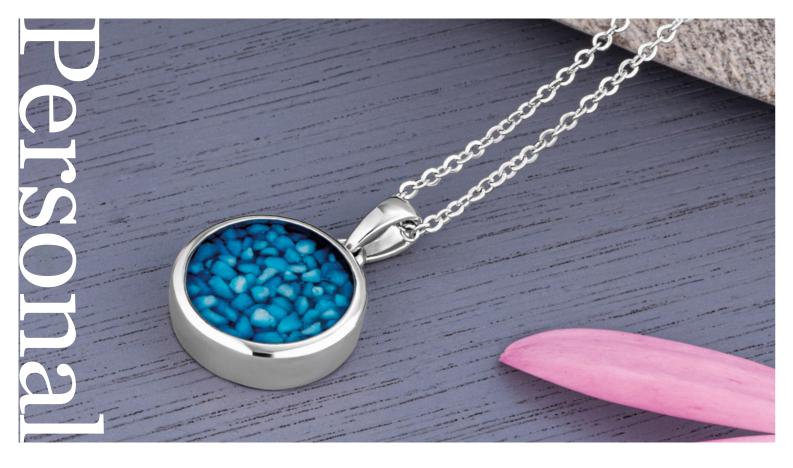

# Jewellery

Memorial jewellery serves as a cherished keepsake, allowing you to keep your loved one close, while the item becomes a tangible symbol of their memory.

There are various ways to craft jewellery tributes, as well as a variety of materials and colour choices, along with the option to personalise, making the piece completely unique.

#### Memorial Jewellery options include:

- Ashes into resin
- Hair into resin
- Clothes fibres into resin
- Laser etching of handwriting
- Personalised engraving
- Self fill options

FOR MORE INFORMATION OR TO ORDER YOUR MEMORIAL **VISIT YOUR LOCAL DIGNITY BRANCH OR CONTACT US TODAY** 

### **Necklaces & Pendants**

- Charms are Pandora compatible
- Certain rings can be memorialised with the ashes of two loved ones and allows for two different coloured resins
- Earrings and certain rings cannot be engraved due to their size