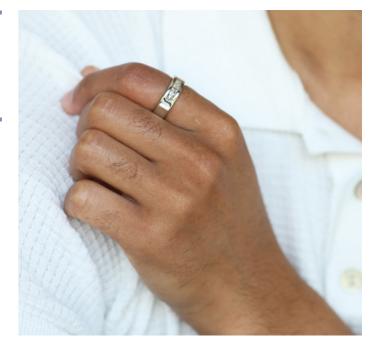

### Rings

### **Necklaces & Pendants**

- Charms are Pandora compatible
- Certain rings can be memorialised with the ashes of two loved ones and allows for two different coloured resins
- Earrings and certain rings cannot be engraved due to their size