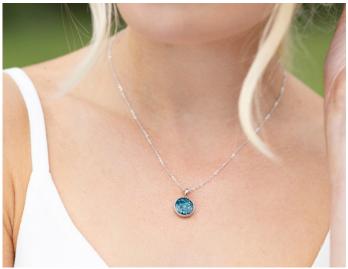

# Jewellery

Memorial jewellery serves as a cherished keepsake, allowing you to keep your loved one close, while the item becomes a tangible symbol of their memory.

There are various ways to craft jewellery tributes, as well as a variety of materials and colour choices, along with the option to personalise, making the piece completely unique.

#### Memorial Jewellery options include:

- Ashes into resin
- Hair into resin
- Clothes fibres into resin
- Laser etching of handwriting
- Personalised engraving
- Self fill options

FOR MORE INFORMATION OR TO ORDER YOUR MEMORIAL **VISIT YOUR LOCAL DIGNITY BRANCH OR CONTACT US TODAY** 

### **Necklaces & Pendants**

- Charms are Pandora compatible
- Certain rings can be memorialised with the ashes of two loved ones and allows for two different coloured resins
- Earrings and certain rings cannot be engraved due to their size