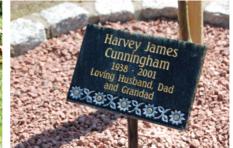

#### **Grave Markers**

Simple yet dignified, our grave markers sit respectfully at the final resting place of your loved one.